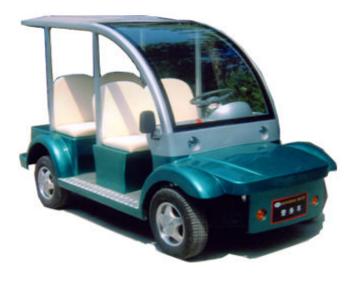

## **Electric 4 Seats Passenger Car**

| Specification        | Model # | PC-204  |  |  |
|----------------------|---------|---------|--|--|
| Items                | Unit    |         |  |  |
| Seating              | Seats   | 4       |  |  |
| Speed                | MPH     | 15      |  |  |
| Turning Radius       | М       | <2.5    |  |  |
| Ground Clearance     | Inch    | 5.5     |  |  |
| Climbing Capability  | %       | 18      |  |  |
| Running Distance Per | N 4'1   | 40      |  |  |
| Full Charge          | Miles   | <43     |  |  |
| The Distance between | Inch    | 47.2    |  |  |
| front wheels         |         | =       |  |  |
| The Distance between | Inch    | 47.2    |  |  |
| rear wheels          | 11      | 45.0    |  |  |
| Wheelbase            | Inch    | 45.6    |  |  |
| Motor                | Km      | 2.2     |  |  |
| Battery              | V       | 36V     |  |  |
| Tire                 | Each    | 155R12C |  |  |
| Dimensions           | Inch    | 106.3   |  |  |
|                      | Inch    | 55.1    |  |  |
|                      | Inch    | 68.9    |  |  |