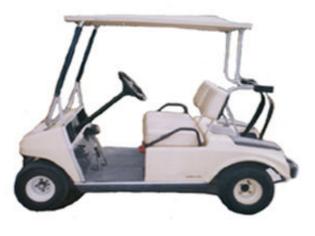

## AmperTech, Inc.

| Specification                    | Model # | GC-202   | GC-204   |
|----------------------------------|---------|----------|----------|
| Items                            | Unit    |          |          |
| Seating                          | Seats   | 2        | 4        |
| Speed                            | MPH     | 18       | 18       |
| Turning Radius                   | М       | 3        | 4        |
| Ground Clearance                 | Inch    | > 4.0    | > 4.0    |
| Climbing Capability              | %       | 18       | 18       |
| Distance between front<br>wheels | Inch    | 33.85    | 33.85    |
| Distance between rear<br>wheels  | Inch    | 34.65    | 34.65    |
| Wheelbase                        | Inch    | 63       | 97       |
| Motor                            | Km      | 2.2      | 2.2      |
| Battery                          | V       | 48       | 48       |
| Tire                             | mm      | 18x8.5-8 | 18x8.5-8 |
|                                  | Inch    | 89       | 120      |
| Dimensions                       | Inch    | 44.5     | 44.5     |
|                                  | Inch    | 66.9     | 66.9     |