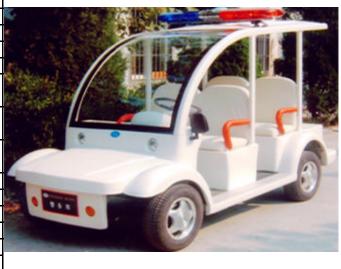

## AmperTech, Inc.

| Electric 4 Seats Patrol Car |         |         |  |  |
|-----------------------------|---------|---------|--|--|
| Specification               | Model # | PC-304  |  |  |
| Items                       | Unit    |         |  |  |
| Seating                     | Seats   | 4       |  |  |
| Speed                       | MPH     | 15      |  |  |
| Turning Radius              | М       | <2.5    |  |  |
| Ground Clearance            | Inch    | 5.5     |  |  |
| Climbing Capability         | %       | 18      |  |  |
| Running Distance Per        |         |         |  |  |
| Full Charge                 | Miles   | <43     |  |  |
| The Distance between        | Inch    | 47      |  |  |
| front wheels                |         |         |  |  |
| The Distance between        | Inch    | 47      |  |  |
| rear wheels                 |         |         |  |  |
| Wheelbase                   | Inch    | 45.6    |  |  |
| Motor                       | Km      | 2.2     |  |  |
| Battery                     | V       | 36V     |  |  |
| Tire                        | Each    | 155R12C |  |  |
|                             | Inch    | 106.3   |  |  |
| Dimensions                  | Inch    | 55.12   |  |  |
|                             | Inch    | 68.9    |  |  |