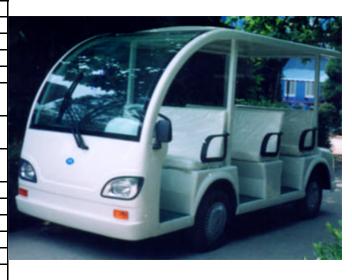

## Electric 6 Seats Passenger Car

| LIEULIIU O Seals Fassellyel Cal     |         |         |  |  |
|-------------------------------------|---------|---------|--|--|
| Specification                       | Model # | PC-206  |  |  |
| Items                               | Unit    |         |  |  |
| Seating                             | Seats   | 6       |  |  |
| Speed                               | MPH     | 15      |  |  |
| Turning Radius                      | М       | <3.1    |  |  |
| Ground Clearance                    | Inch    | 5.5     |  |  |
| Climbing Capability                 | %       | 18      |  |  |
| Running Distance Per<br>Full Charge | Miles   | <43     |  |  |
| The Distance between front wheels   | Inch    | 47      |  |  |
| The Distance between rear wheels    | Inch    | 40      |  |  |
| Wheelbase                           | Inch    | 75.98   |  |  |
| Motor                               | Km      | 2.2     |  |  |
| Battery                             | V       | 36V     |  |  |
| Tire                                | Each    | 155R12C |  |  |
| Dimensions                          | Inch    | 141.73  |  |  |
|                                     | Inch    | 44.5    |  |  |
|                                     | Inch    | 74.8    |  |  |