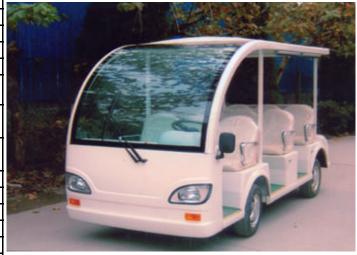

## AmperTech, Inc.

**Electric 8 Seat Passenger Car** 

| Licotific o ocat i asseriger oar  |         |         |  |
|-----------------------------------|---------|---------|--|
| Specification                     | Model # | PC-208  |  |
| Items                             | Unit    |         |  |
| Seating                           | Seats   | 8       |  |
| Speed                             | MPH     | 15      |  |
| Turning Radius                    | M       | <4.7    |  |
| Ground Clearance                  | Inch    | 5.5     |  |
| Climbing Capability               | %       | 18      |  |
| Running Distance Per<br>Charge    | Miles   | <43     |  |
| The Distance between front wheels | Inch    | 47      |  |
| The Distance between rear wheels  | Inch    | 47      |  |
| Wheelbase                         | Inch    | 78.75   |  |
| Motor                             | Km      | 3       |  |
| Battery                           | V       | 48V     |  |
| Tire                              | Each    | 155R12C |  |
|                                   | Inch    | 144.5   |  |
| Dimensions                        | Inch    | 55.9    |  |
|                                   | Inch    | 82.68   |  |
|                                   |         |         |  |